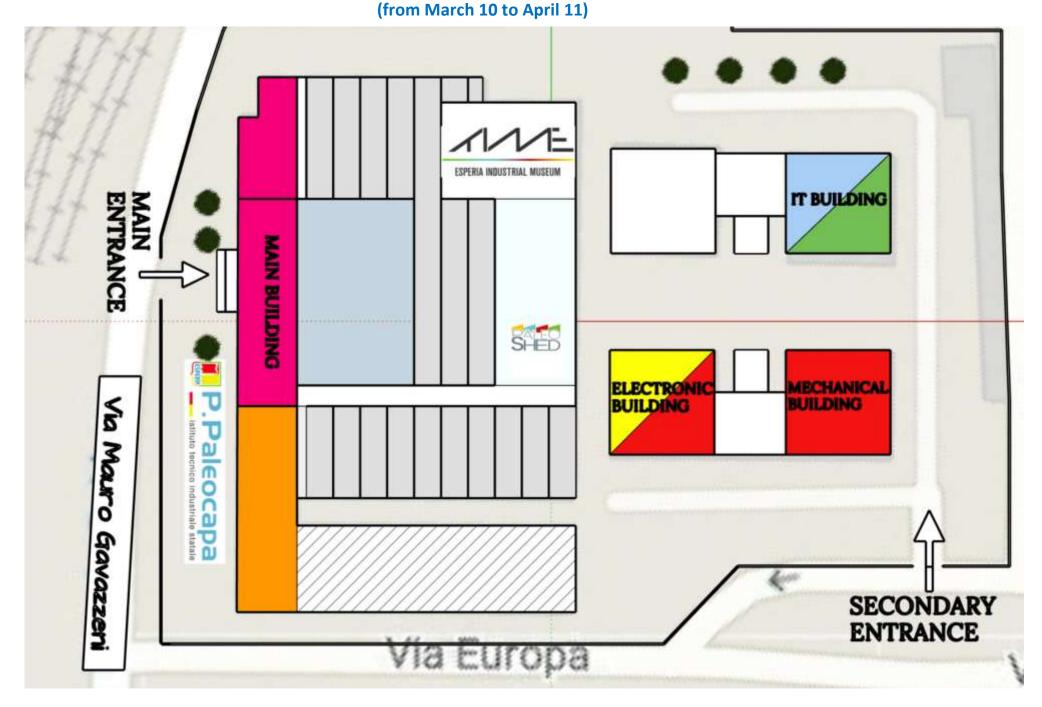

#### How to read the classes

| GROUP | Class     | Classroom                      | BUILDING                                  | FLOOR                  | CLASSROOM<br>NUMBER         | LABORATORY                               |
|-------|-----------|--------------------------------|-------------------------------------------|------------------------|-----------------------------|------------------------------------------|
| 1     | 4EBn/4MDe | Classroom E2-2                 | E = Electronic building                   | 2 = second floor       | 2 = classroom number        |                                          |
| 1     | 4EBn/4MDe | Classroom M2-4 Lab.<br>Sistemi | M = Mechanical building                   | 2 = second floor       | <b>4</b> = classroom number | <b>Lab. Sistemi</b> = Systems laboratory |
| 2     | 4ECa      | Classroom E3-1                 | $\mathbf{E} = \text{Electronic building}$ | <b>3</b> = third floor | 1 = classroom number        |                                          |
| 2     | 4ECa      | Classroom E1-7 Lab. 4<br>Work  | <b>E</b> = Electronic building            | 1 = ground floor       | 7 = classroom number        | <b>Lab. 4 Work</b> = Laboratory 4 work   |
| 3     | 4IA       | Classroom I2-2                 | $\mathbf{I} = \mathrm{IT}$ building       | 2 = second floor       | 2 = classroom number        |                                          |
| 3     | 4IA       | Classroom I2-2                 | $\mathbf{I}=	ext{IT}$ building            | 2 = second floor       | 2 = classroom number        |                                          |
| 3     | 4IA       | Classroom I2-2                 | $\mathbf{I}=	ext{IT}$ building            | 2 = second floor       | 2 = classroom number        |                                          |
| 4     | 4IB       | Classroom I1-2                 | $\mathbf{I} = \mathrm{IT}$ building       | 1 = ground floor       | 2 = classroom number        |                                          |
| 4     | 4IB       | Classroom I1-2                 | $\mathbf{I} = \mathrm{IT}$ building       | 1 = ground floor       | 2 = classroom number        |                                          |
| 5     | 4IG       | Classroom 1- 5                 | Main building                             | 1 = ground floor       | 5 = classroom number        |                                          |
| 5     | 4IG       | Classroom 1- 5                 | Main building                             | 1 = ground floor       | 5 = classroom number        |                                          |
| 6     | 4IE       | Classroom 3-15                 | Main building                             | 3 = third floor        | 15 = classroom number       |                                          |

| 6 4IE Classroom 3-15 Main building 3 = third floor 15 = classroom number |
|--------------------------------------------------------------------------|
|--------------------------------------------------------------------------|